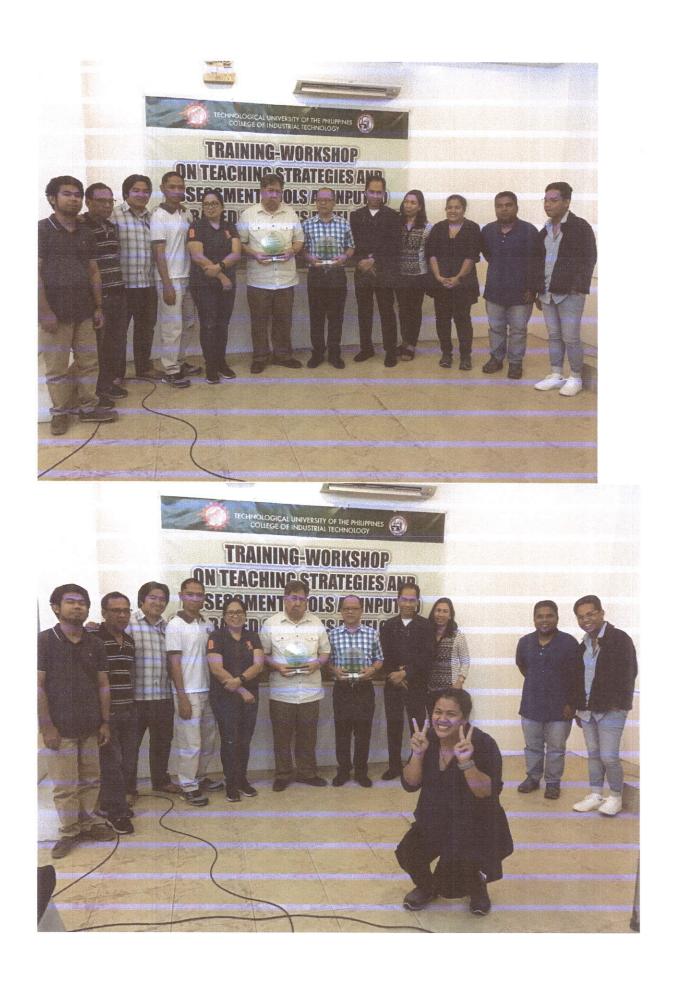

### A. UNIVERSITY WIDE CURRICULUM DEVELOPMENT AND HARMONIZATION (Phase I)

Seminar Workshop on Curriculum harmonization

Seminar Workshop on Curriculum harmonization

Participants from TUP Taguig Campus

Participants from TUP Cavite Campus

Photos during the program

Photos of participants from Manila Campus